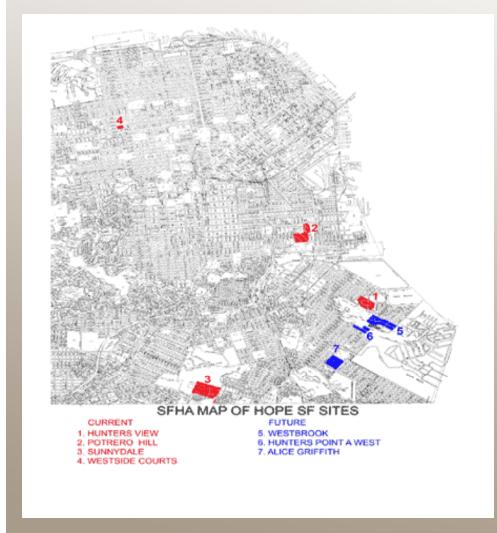

#### What is HOPE SF?

- Partnership between MOH and SFHA to rebuild the city's most distressed public housing sites
- Modeled after federal HOPE VI Program
- Launched in 2006